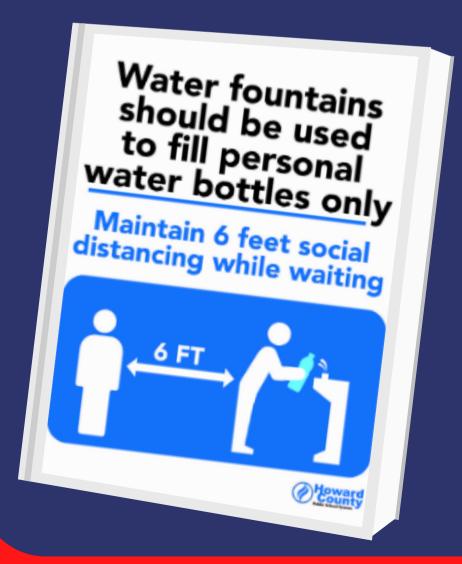

### **Hydration Stations**

- For filling water bottles ONLY no direct sips
- Clear water bottles are permitted

**Briefly remove** mask to drink only when safely distant from others

Next Up...