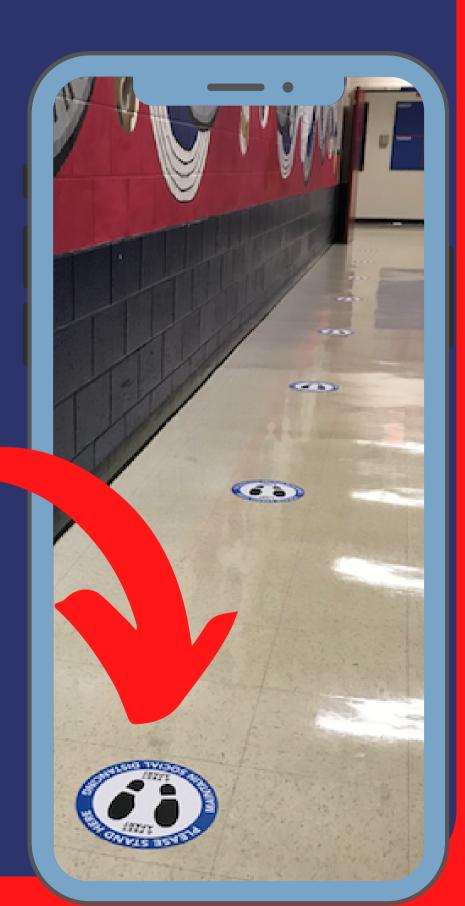

#### Line forms here...

- Buyers line up at the side 'Enter Only' door
- Circle marks the spot