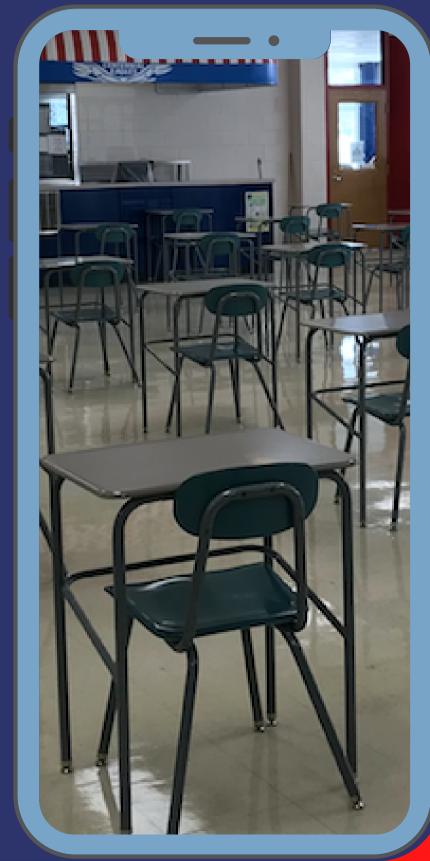

- Desk and chair
   seating 6ft apart
- Maintain space furniture should
  not be rearranged
- Stay in your seat
- Fill seats from Right to Left